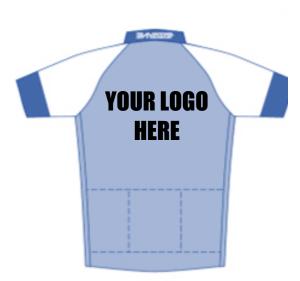

## Major Jersey Sponsor (\$5,000) \* 4 Available

- Significant size sponsor's logo in priority placement on the annual Rider jersey — the most sought-after and prized piece of gear for participants
- Direct link on the NEMSMBR website to sponsor's website with priority placement
- One full rider registration for any one of the annual routes
- Opportunity to directly address participants at all 2024 Routes
- Sponsor's flyer can be placed in all participant gear bag

## Minor Jersey Sponsor (\$2,000) \* 8 Available

Sponsor's logo on the annual Rider jersey — the most sought-after and prized piece of gear for participants

- Direct link on the NEMSMBR website to sponsor's website
- Advertisement of sponsorship via social media outlets
- Sponsor's flyer can be placed in all participant gear bags